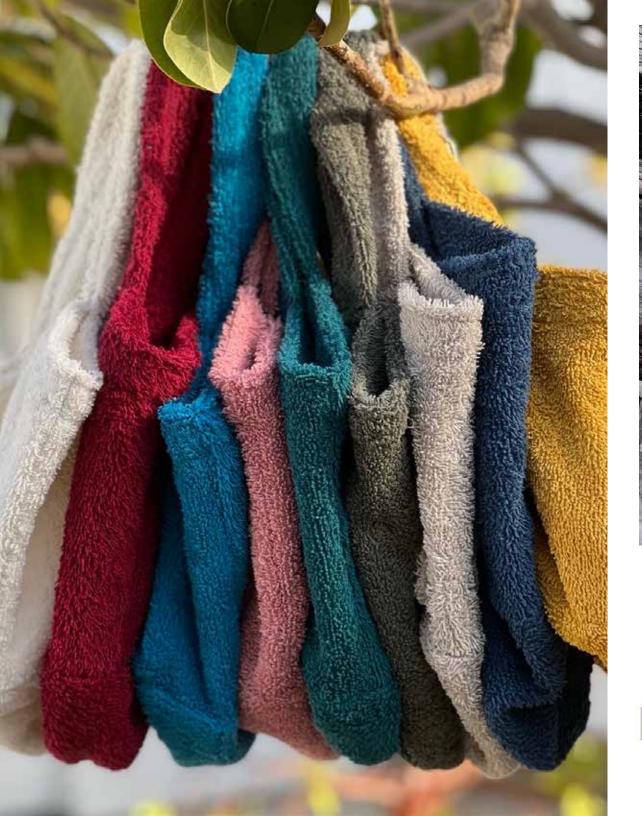

#### THE PANTS Retail \$225 Wholesale \$113

Pull on Terry Pants, Comfortable elastic waist. Sits mid waist with a relaxed leg

Sizes: XS, S, M, L - 90 % Cotton 10 % PES

**Colors:** Optic White, Ecru, Linen, Rose, Mustard, Sunset Orange, Slate Blue, Nero, Rouge, Ruby, Marine, Bleu

# THE MINI SHORT Retail \$125 Wholesale \$63

Pull on Terry Shorts. Comfortable elastic waist.

**Sizes:** XS/ S/ M/ L/ XL - 90 % Cotton 10 % PES

**Colors:** Ecru, Linen, Rose, Mustard, Olive, Marine Jade, Bleu, Rouge, Ruby