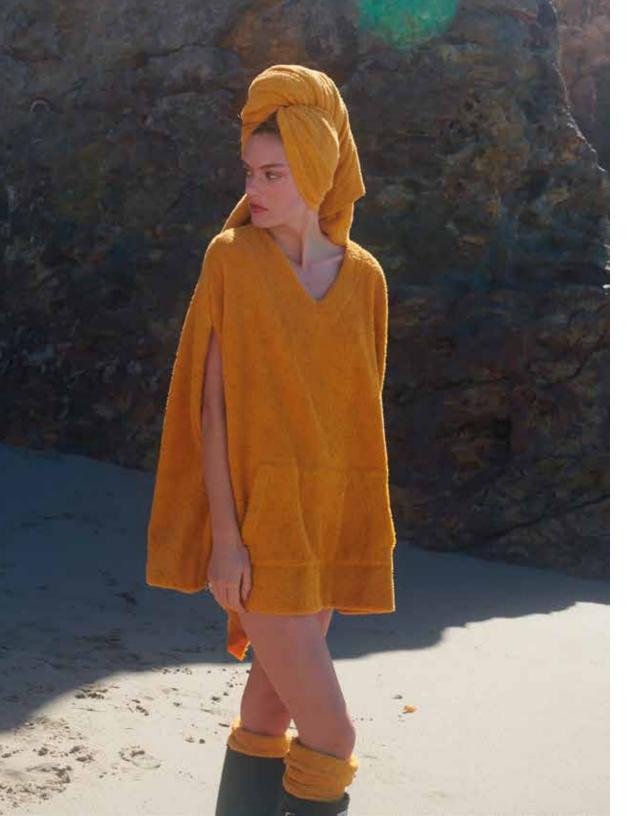

# THE LONG OPEN KAFTAN Retail \$350 Wholesale \$175

Unisex Full Length Terry Kaftan, open Sides that close with a single large Coconut Shell Button

Sizes: One Size - 90 % Cotton 10 % PES

**Colors:** Ecru, Linen, Rose, Mustard, Olive, Marine, Jade, Bleu, Ruby.