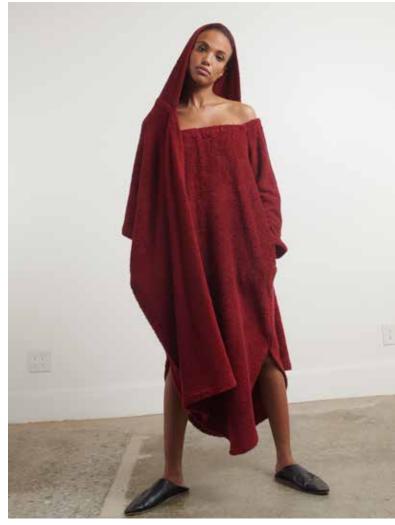

#### THE OFF SHOULDER DRESS Retail \$320 Wholesale \$160

Off the Shoulder full length Terry dress with two side pockets, rounded hem and wide sleeve long arms

Sizes: S/M, L/XL - 90 % Cotton 10 % PES

Colors: Ecru, Linen, Mustard, Ruby