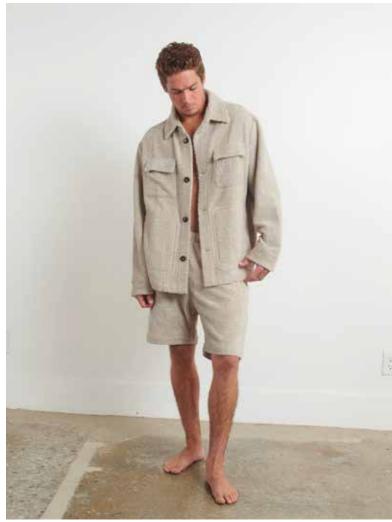

#### THE CLASSIC JACKET Retail \$395 Wholesale \$198

Unisex Oversized Terry Jacket, with Collar and front pockets that close with overlapping flap detail. Jacket closes with 4 hand sewn smooth faux horn snaps made in Italy.

Sizes: S/M, M/L, L/XL - 90 % Cotton 10 % PES

**Colors:** Ecru, Linen, Mustard, Olive, Marine, Jade, Rouge, Ruby, Sunset Orange

THE HOODED SHAWL Retail \$195 Wholesale \$98
Oversized long hooded Terry Shawl
Sizes: One Size - 90 % Cotton 10 % PES
Colors: Ecru, Linen, Mustard, Ruby

# THE MINI SHORT Retail \$125 Wholesale \$63

Pull on Terry Shorts. Comfortable elastic waist.

**Sizes:** XS/ S/ M/ L/ XL - 90 % Cotton 10 % PES

**Colors:** Ecru, Linen, Rose, Mustard, Olive, Marine Jade, Bleu, Rouge, Ruby