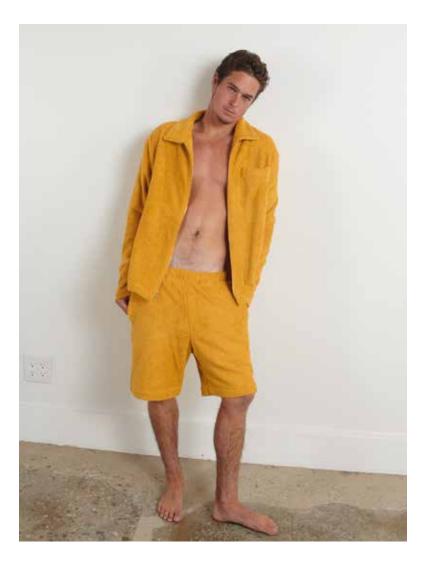

# LONG SLEEVE CROP JACKET Retail \$325 Wholesale \$163

Cropped Jacket, Collar and two front sewn on pockets. Heavy weight front gold zipper.

Sizes: XS/S, M/L, XL - 90 % Cotton 10 % PES

Colors: Optic White, Sunset Orange, Ecru, Nero, Slate blue

# THE MINI SHORT Retail \$125 Wholesale \$63

Pull on Terry Shorts. Comfortable elastic waist.

**Sizes:** XS/ S/ M/ L/ XL - 90 % Cotton 10 % PES

**Colors:** Ecru, Linen, Rose, Mustard, Olive, Marine Jade, Bleu, Rouge, Ruby