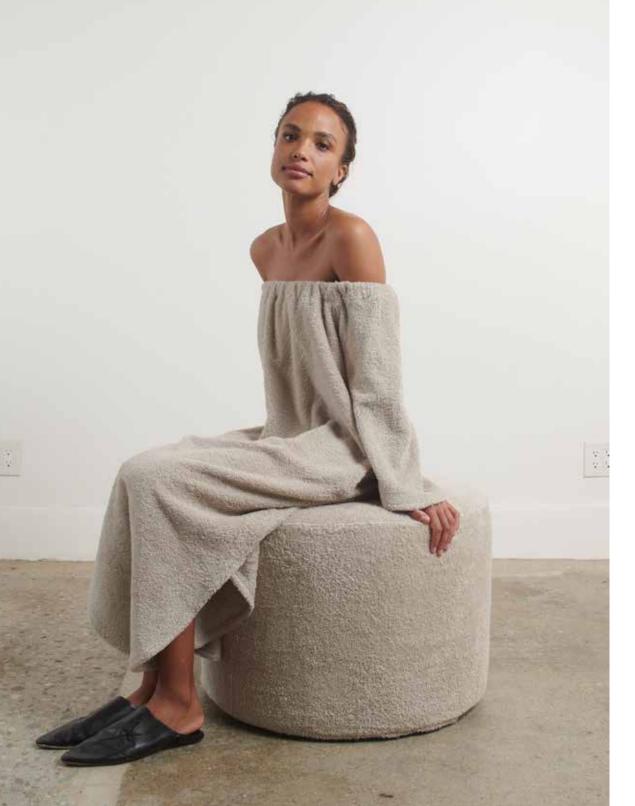

#### THE OFF SHOULDER DRESS Retail \$320 Wholesale \$160

Off the Shoulder full length Terry dress with two side pockets, rounded hem and wide sleeve long arms

Sizes: S/M, L/XL - 90 % Cotton 10 % PES

Colors: Ecru, Linen, Mustard, Ruby