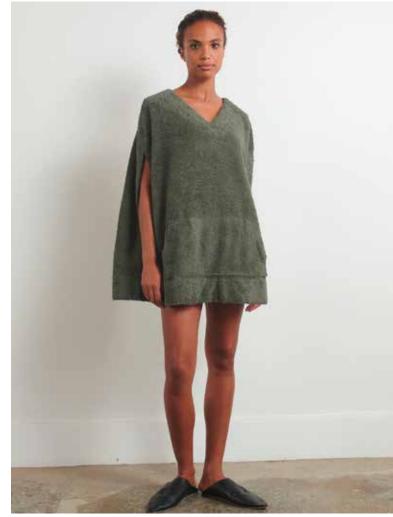

#### THE CAPE Retail \$225 Wholesale \$113

Tailored A-line shape, v-neck line, fitted over shoulders and loose through body so can be worn alone or over other clothing. Slitted, sleeveless arms, and centered front pocket.

**Sizes:** S/M, L/XL - 90 % Cotton 10 % PES

**Colors:** Ecru, Linen, Rose, Mustard, Olive, Marine, Jade, Bleu