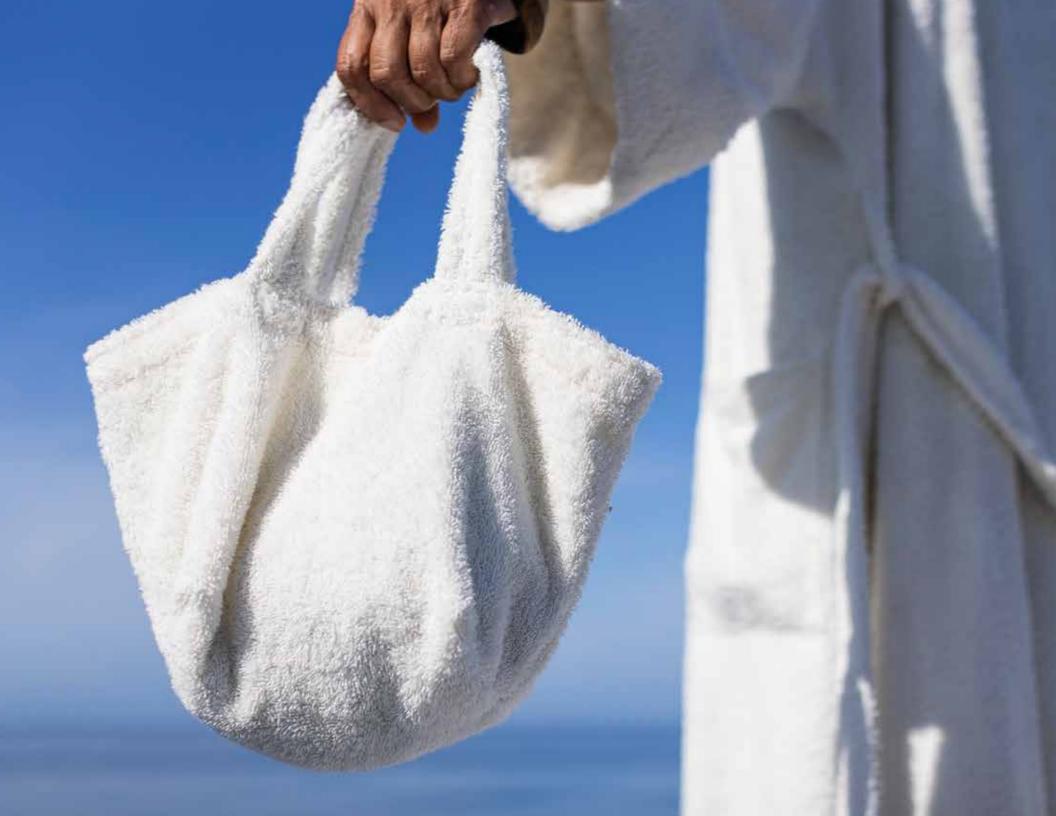

# THE MINI BAG Retail \$75 Wholesale \$38

Classic small terry hand bag. Double straps with internal, single horn-effect snap closure

**Colors:** Ecru, Linen, Rose, Mustard, Olive, Marine Jade, Bleu, Rouge, Ruby