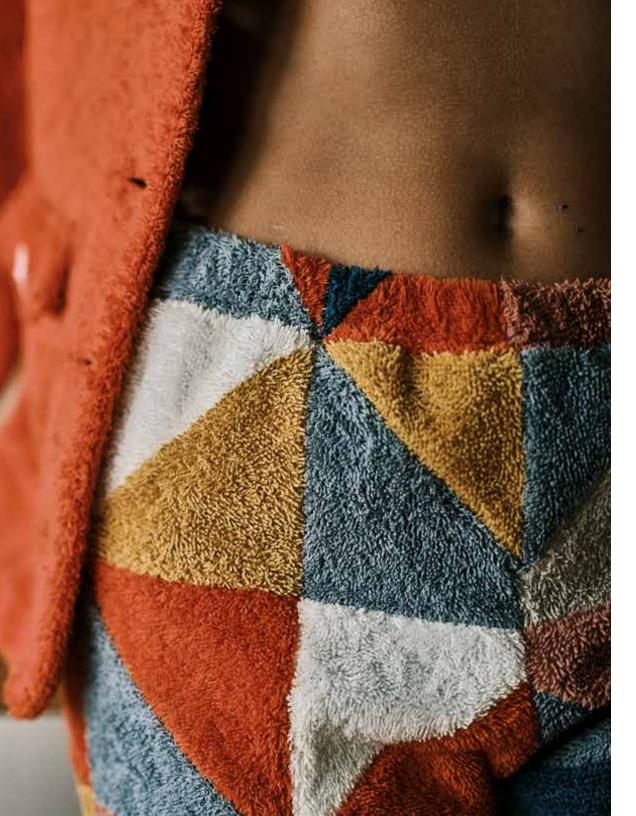

## THE PATCHWORK PANT Price please inquire

Pull on Patchwork handmade Terry Pants, comfortable elastic waist. Sits mid-waist with a relaxed leg

Sizes: XS, S, M, L - 90 % Cotton 10 % PES

Colors: Patchwork