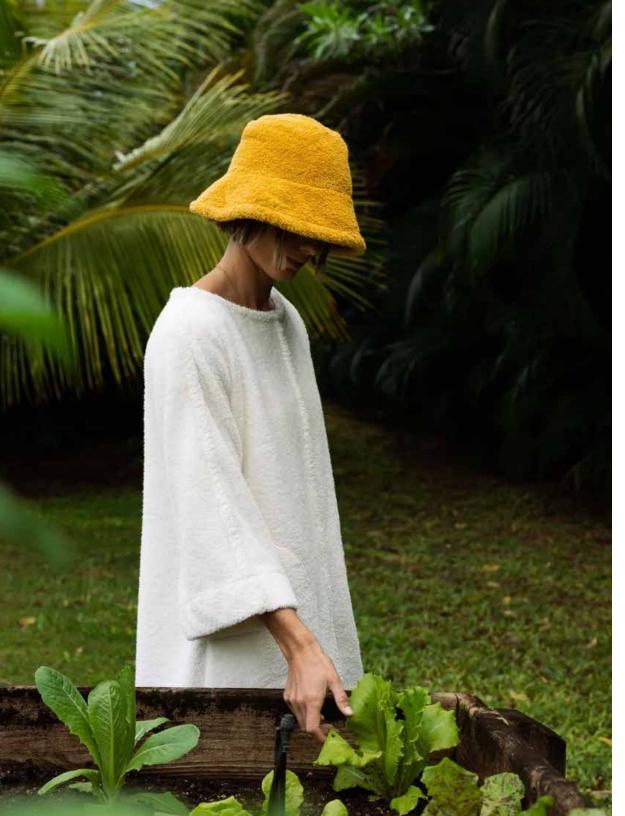

# THE LONG OPEN KAFTAN Retail \$350 Wholesale \$175

Unisex Full Length Terry Kaftan, open Sides that close with a single large Coconut Shell Button

Sizes: One Size - 90 % Cotton 10 % PES

**Colors:** Ecru, Linen, Rose, Mustard, Olive, Marine, Jade, Bleu, Ruby.

# THE BUCKET HAT Retail \$150 Wholesale \$75

Classic Terry Bucket Hat

One size

**Colors:** Ecru, Linen, Rose, Mustard, Olive, Marine Jade, Bleu, Rouge, Ruby