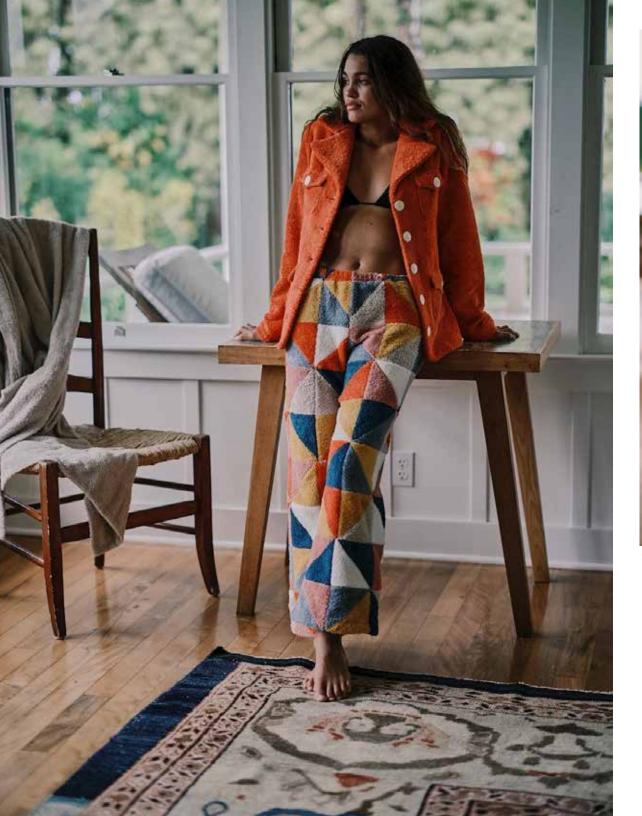

## THE PATCHWORK PANT Price please inquire

Pull on Patchwork handmade Terry Pants, comfortable elastic waist. Sits mid-waist with a relaxed leg

Sizes: XS, S, M, L - 90 % Cotton 10 % PES

Colors: Patchwork