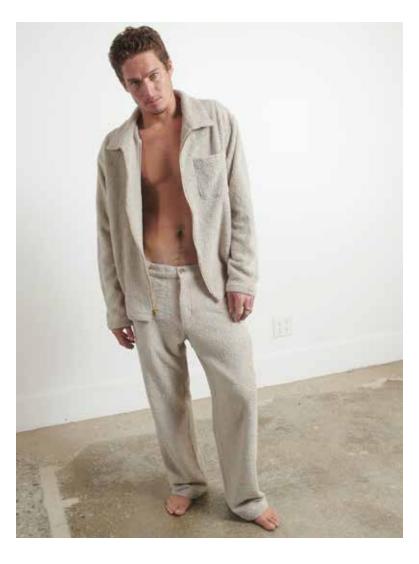

#### THE CLASSIC JACKET Retail \$395 Wholesale \$198

Unisex Oversized Terry Jacket, with Collar and front pockets that close with overlapping flap detail. Jacket closes with 4 hand sewn smooth faux horn snaps made in Italy.

Sizes: S/M, M/L, L/XL - 90 % Cotton 10 % PES

**Colors:** Ecru, Linen, Mustard, Olive, Marine, Jade, Rouge, Ruby, Sunset Orange

THE HOODED SHAWL Retail \$195 Wholesale \$98
Oversized long hooded Terry Shawl
Sizes: One Size - 90 % Cotton 10 % PES
Colors: Ecru, Linen, Mustard, Ruby