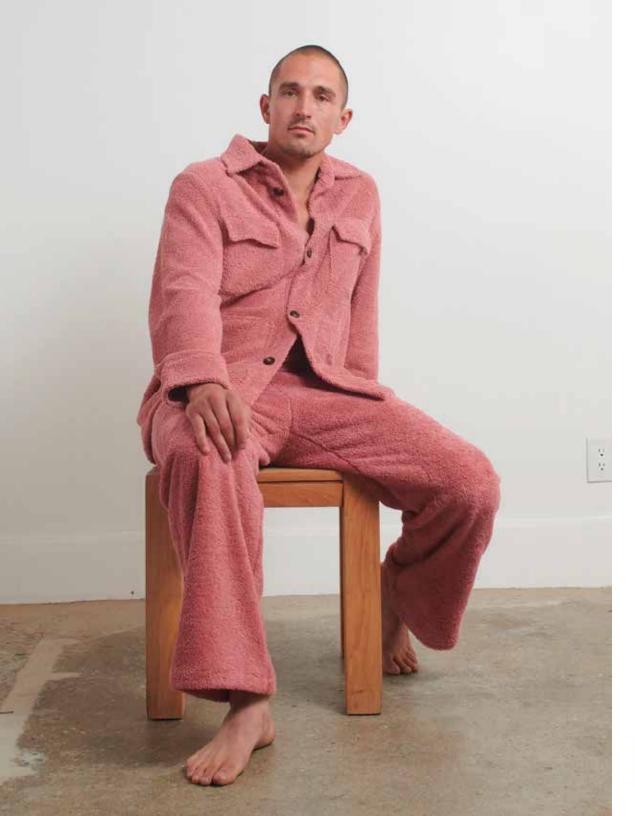

# THE BUTTON UP BLAZER Retail \$450 Wholesale \$225

A button up terry fitted blazer with two buttoned chest pockets and two buttoned side pockets

Sizes: XS/S, M/L, XL - 90 % Cotton 10 % PES

Colors: Optic White, Sunset Orange, Ecru, Nero, Slate blue

#### THE PANTS Retail \$225 Wholesale \$113

Pull on Terry Pants, Comfortable elastic waist. Sits mid waist with a relaxed leg

Sizes: XS, S, M, L - 90 % Cotton 10 % PES

**Colors:** Optic White, Ecru, Linen, Rose, Mustard, Sunset Orange, Slate Blue, Nero, Rouge, Ruby, Marine, Bleu